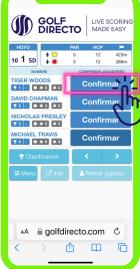

### Using Your Scorecard:

- Load your scorecard to view your tee time, handicap, etc.
- At the tee:
  - a.Tap Start.
  - b.Tap Confirm.
  - c.Tap Present.

A single player can confirm the presence of the entire group.