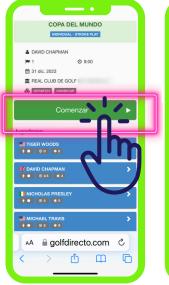

### Receiving Your Digital Scorecard:

- You will receive a direct link to your scorecard via email.
- We recommend downloading the GolfDirecto app for a smoother process at <u>www.golfdirecto.com</u>.

### Using Your Scorecard:

- Load your scorecard to view your tee time, handicap, etc.
- At the tee:
  - a.Tap Start.
  - b.Tap Confirm.
  - c.Tap Present.

A single player can confirm the presence of the entire group.