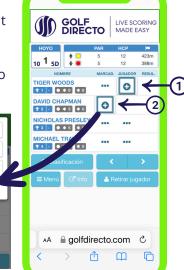

### **Digital Scorecard Features:**

Displays hole number, par, distance, pin position, leaderboard rank, handicap, points (if applicable), and access to the leaderboard.

Allows switching between holes, viewing local rules, and other relevant information.

Lets you withdraw a player, with the system automatically adjusting groups and markers.