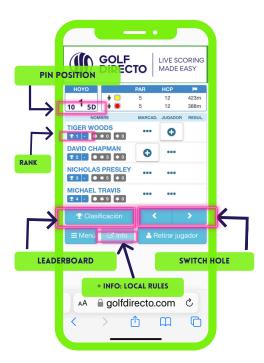

### **Digital Scorecard Features:**

Displays hole number, par, distance, pin position, leaderboard rank, handicap, points (if applicable), and access to the leaderboard.

Allows switching between holes, viewing local rules, and other relevant information.

Lets you withdraw a player, with the system automatically adjusting groups and markers.

#### • Menu Options:

Change language. Navigate to specific holes. View statistics. Set results as Handicap or Scratch.

Completing the Round:

- After completing all 18 holes, you can only finalize your scorecard if all results are correctly entered.
- Once finalized, no changes can be made. Any corrections must go through the tournament committee. Validate your scorecard.