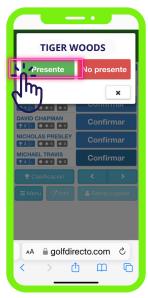

### Using Your Scorecard:

- Load your scorecard to view your tee time, handicap, etc.
- At the tee:
  - a.Tap Start.
  - b.Tap Confirm.
  - c.Tap Present.

A single player can confirm the presence of the entire group.